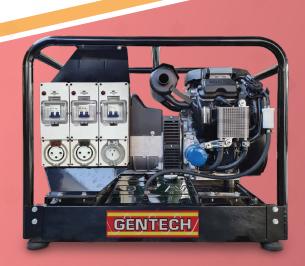

Outlets: 2 x 32 Amp 3 Pin with Circuit Breaker

1 x 15 Amp 3 Pin with Circuit Breaker

Volts: 230 V

Fuel Consumption: 6.88 L/Hr @ 80% Load Operation Hours: 6.15 hrs @ 80% Load

Fuel Type: Petro

Dimensions (L x W x H): 880 x 550 x 710 mm

This massive generator comes standard with **long** range fuel tank, battery, centre point lift, 2 x 32 Amp and 1 x 15 Amp outlets with circuit breaker.

POWERED by
HONDA