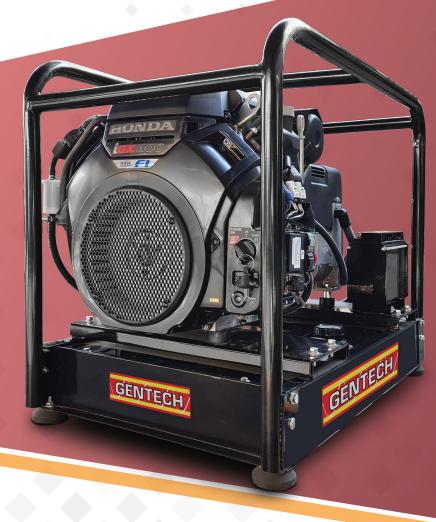

# If you're in need of serious power for large power tools or backing up your house, then look no further!

With EFI (**Electronic Fuel Injection**) for maximum fuel efficiency, enhanced reliability and improved start up.

This massive generator comes standard with **long** range fuel tank, battery, centre point lift, 2 x 32 Amp and 1 x 15 Amp outlets with circuit breaker.

POWERED by
HONDA