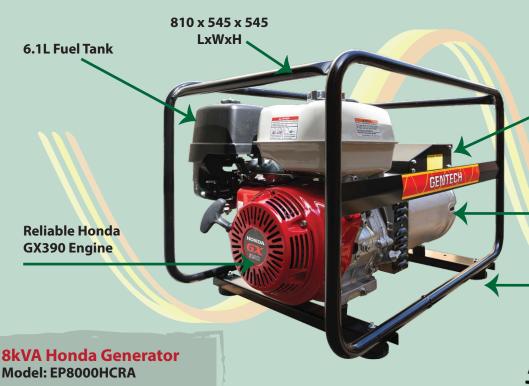

MODEL

**FUEL TANK** 

POWER RATING ENGINE

STARTING SYSTEM

**OPERATION HOURS** 

EP8000HCRA

8 kVA @ 0.8 pf Honda GX390

Recoil

6.1 Litre

2.36 hr @ 80% Load

**FUEL CONSUMPTION** 

FUEL TYPE DRY WEIGHT

DIMEN. LxWxH NOISE LEVEL 2.58 L/hr @ 80% Load

AVAILABLE IN ELECTRIC START

Petrol 80 kg

810 x 545 x 545 mm 72 dBA @ 7m

2 x 15 amp Outlets

AVR controlled Alternator

**Rubber feet** 

HONDA AUSTRALIA APPROVED HONDA

POWERED by
HONDA

Specifications are subject to change without notice. Image may vary from actual model shown

Available in an Electric Start: EP8000HCREA