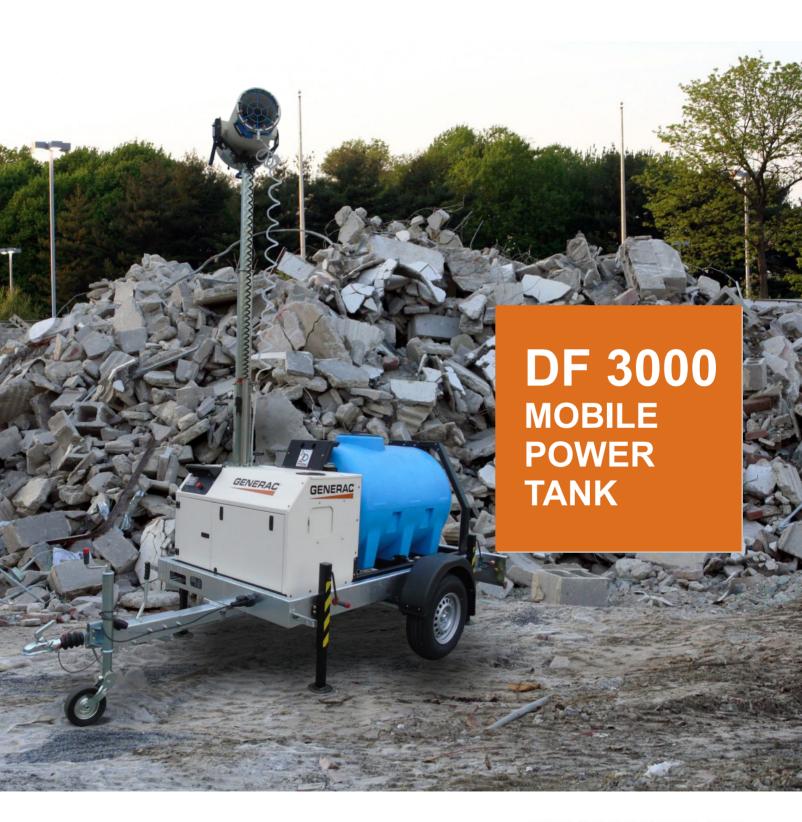

# **DF 3000 MPT**

The **DF 3000 MPT** (Mobile Power Tank) is a dust control unit equipped with a fog cannon installed on a manual telescopic mast, a plastic water tank, a power generating set and an optional road trailer. A perfect solution for small to medium sized working areas where water and energy are not available.

#### STANDARD EQUIPMENT

- Telescopic vertical mast (max. height: 4m)
- 1000 litres water tank
- · 3,7 kW 230 V integrated generating set
- Integrated control panel
- · Stainless steel crown with nozzles
- Nebulizer cone foldable for transport
- · Telescopic mast with double crank winch
- Water Supply and Main Electricity network connections
- High pressure washer connection
- Water draining system
- Structure on base with forklift pockets for easy handling