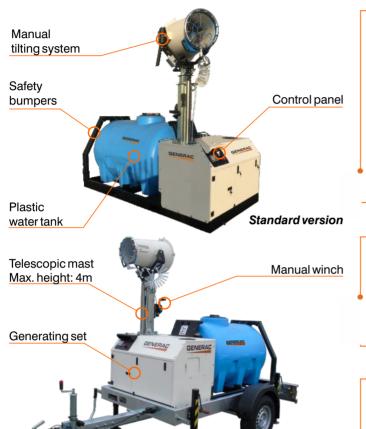

#### STANDARD EQUIPMENT

- Telescopic vertical mast (max. height: 4m)
- 1000 litres water tank
- · 3,7 kW 230 V integrated generating set
- Integrated control panel
- · Stainless steel crown with nozzles
- Nebulizer cone foldable for transport
- · Telescopic mast with double crank winch
- Water Supply and Main Electricity network connections
- High pressure washer connection
- Water draining system
- Structure on base with forklift pockets for easy handling

Optional trailer version

\*Option

Pictures and specifications are indicative only and may change without prior notice