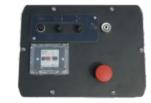

#### **CONTROL PANEL**

Integrated control panel including:

- command switches
- circuit breakers
- emergency stop button